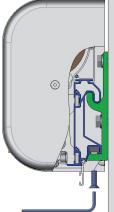

## The common points

- Entirely closed aluminum self-supporting cassette with LED option.

Up to 6m width

- Accessible motor head and adjusting screw, with the possibility of dismantling the motor laterally. Possibility of gear box and manual override.
- Independent arm support allowing to shift towards the center
- Adjustable tilt with arm position lock in both sides and elbow height adjustment.
- Well balanced fabric rolling up

- The horizontal position allows numerous applications
- Removable upper cassette part
- Rolling up from below
- Ceiling fixation support

France : professionnels@mitjavila.com Export : export-fr@mitjavila.com WALL BRACKET RANGE The main advantage for wall bracket range The independent wall brackets allow multiple possibilities.