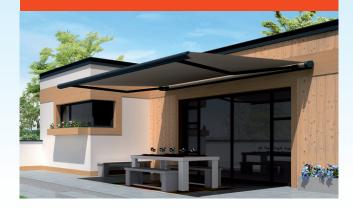

## Cassette awning FOR WOODEN HOUSES

**200** Horizontal form

**Cassette awning** 

**275** Vertical form

## **PRODUCT BENEFITS:**

- Allows to be fixed on any kind of surface
- Multiple adjustable brackets
- With outer insulation, specially studied for wood frames
- Cassette awning provides fabric protection
- Horizontal (C-250) or vertical (C-275) form choice
- Easy installation