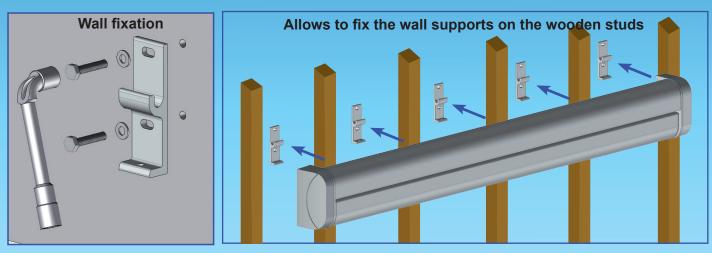

- The horizontal position allows numerous applications
- Removable upper cassette part
- Rolling up from below
- Ceiling fixation support

France : professionnels@mitjavila.com Export : export-fr@mitjavila.com WALL BRACKET RANGE The main advantage for wall bracket range The independent wall brackets allow multiple possibilities.