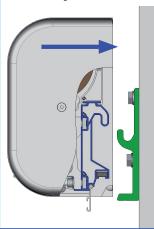

Easy fixation thanks to integrated hooks to hang up the cassette

STANDARD FINISHES

**RAL 7016** ANTHRACITE GREY **Textured finish** 

RAL 9010 WHITE Glossy finish