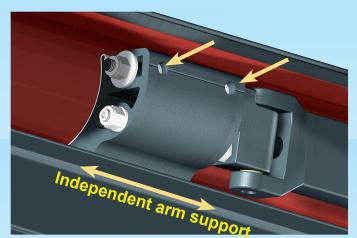

## The common points

- Entirely closed aluminum self-supporting cassette with LED option.

Up to 6m width

- Accessible motor head and adjusting screw, with the possibility of dismantling the motor laterally. Possibility of gear box and manual override.
- Independent arm support allowing to shift towards the center
- Adjustable tilt with arm position lock in both sides and elbow height adjustment.
- Well balanced fabric rolling up