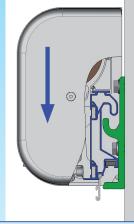

- The horizontal position allows numerous applications
- Removable upper cassette part
- Rolling up from below
- Ceiling fixation support

France : professionnels@mitjavila.com Export : export-fr@mitjavila.com WALL BRACKET RANGE The main advantage for wall bracket range The independent wall brackets allow multiple possibilities.