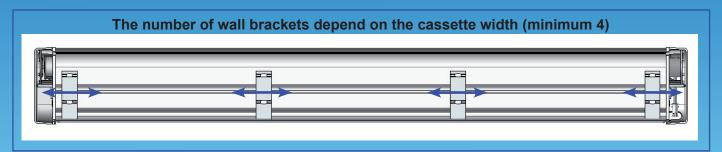

- The horizontal position allows numerous applications
- Removable upper cassette part
- Rolling up from below
- Ceiling fixation support

France : professionnels@mitjavila.com Export : export-fr@mitjavila.com WALL BRACKET RANGE The main advantage for wall bracket range The independent wall brackets allow multiple possibilities.