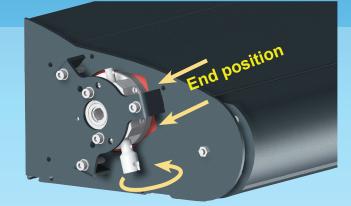

## The common points

- Entirely closed aluminum self-supporting cassette with LED option.

Up to 6m width

- Accessible motor head and adjusting screw, with the possibility of dismantling the motor laterally. Possibility of gear box and manual override.
- Independent arm support allowing to shift towards the center
- Adjustable tilt with arm position lock in both sides and elbow height adjustment.
- Well balanced fabric rolling up