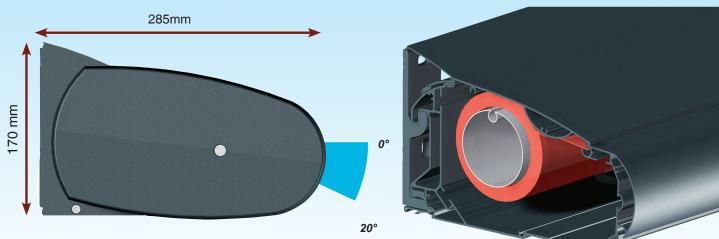

## The common points

- Entirely closed aluminum self-supporting cassette with LED option.

Up to 6m width

- Accessible motor head and adjusting screw, with the possibility of dismantling the motor laterally. Possibility of gear box and manual override.
- Independent arm support allowing to shift towards the center
- Adjustable tilt with arm position lock in both sides and elbow height adjustment.
- Well balanced fabric rolling up

- The horizontal position allows numerous applications
- Removable upper cassette part
- Rolling up from below
- Ceiling fixation support

France : professionnels@mitjavila.com Export : export-fr@mitjavila.com WALL BRACKET RANGE The main advantage for wall bracket range The independent wall brackets allow multiple possibilities.