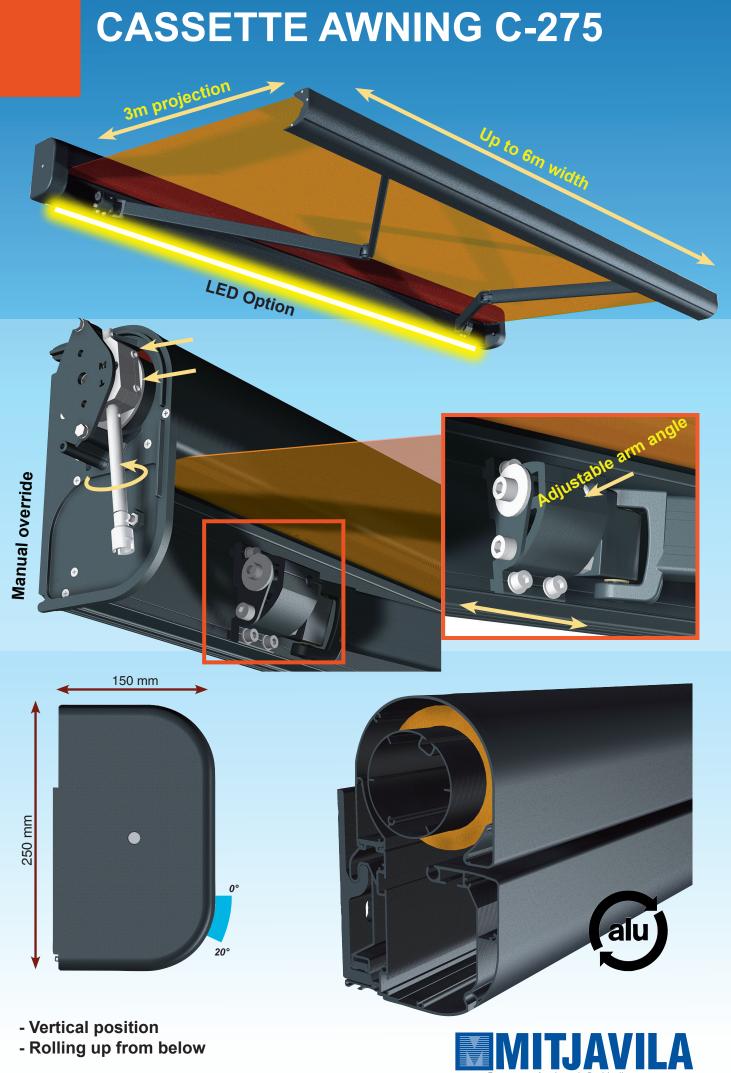

## **CASSETTE AWNING C-250**

3m projection

LED Option

## The common points

- Entirely closed aluminum self-supporting cassette with LED option.

Up to 6m width

- Accessible motor head and adjusting screw, with the possibility of dismantling the motor laterally. Possibility of gear box and manual override.
- Independent arm support allowing to shift towards the center
- Adjustable tilt with arm position lock in both sides and elbow height adjustment.
- Well balanced fabric rolling up

- The horizontal position allows numerous applications
- Removable upper cassette part
- Rolling up from below
- Ceiling fixation support

France : professionnels@mitjavila.com Export : export-fr@mitjavila.com WALL BRACKET RANGE The main advantage for wall bracket range The independent wall brackets allow multiple possibilities.