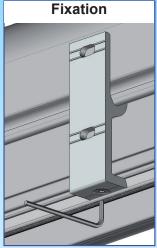

- The horizontal position allows numerous applications
- Removable upper cassette part
- Rolling up from below
- Ceiling fixation support

France : professionnels@mitjavila.com Export : export-fr@mitjavila.com WALL BRACKET RANGE The main advantage for wall bracket range The independent wall brackets allow multiple possibilities.